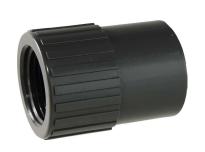

## 504/505 Series Sch80 Male/Female Adapter

## 505 Series Sch80 Female Adapter

| DIMENSIONS |         | (INCHES) |         |  |
|------------|---------|----------|---------|--|
| SIZE       | D       | I        | L       |  |
| 1/2"       | 1 3/16  | 7/8      | 1 25/32 |  |
| 3/4"       | 1 3/8   | 1        | 1 57/64 |  |
| 1"         | 1 47/64 | 1 7/64   | 2 15/64 |  |
| 1 1/4"     | 2 3/16  | 1 1/4    | 2 3/8   |  |
| 1 1/2"     | 2 5/16  | 1 3/8    | 2 1/2   |  |
| 2"         | 3       | 1 1/2    | 2 11/16 |  |
| 2 1/2"     | 3 1/2   | 1 3/4    | 3 17/32 |  |
| 3"         | 4 5/32  | 1 7/8    | 3 27/32 |  |
| 4"         | 5 13/64 | 2 1/4    | 4 11/32 |  |