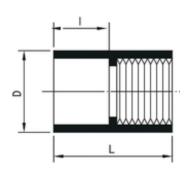

## 505 Series Sch80 Female Adapter

| DIMENSIONS |         | (INCHES) |         |  |
|------------|---------|----------|---------|--|
| SIZE       | D       | I        | L       |  |
| 1/2"       | 1 3/16  | 7/8      | 1 25/32 |  |
| 3/4"       | 1 3/8   | 1        | 1 57/64 |  |
| 1"         | 1 47/64 | 1 7/64   | 2 15/64 |  |
| 1 1/4"     | 2 3/16  | 1 1/4    | 2 3/8   |  |
| 1 1/2"     | 2 5/16  | 1 3/8    | 2 1/2   |  |
| 2"         | 3       | 1 1/2    | 2 11/16 |  |
| 2 1/2"     | 3 1/2   | 1 3/4    | 3 17/32 |  |
| 3"         | 4 5/32  | 1 7/8    | 3 27/32 |  |
| 4"         | 5 13/64 | 2 1/4    | 4 11/32 |  |