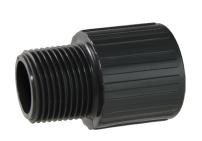

## 504/505 Series Sch80 Male/Female Adapter

## 504 Series Sch80 Male Adapter

| DIMENSIONS |         |       | (INCHES) |
|------------|---------|-------|----------|
| SIZE       | D       | N     | L        |
| 1/2"       | 1 19/64 | 1/4   | 1 7/8    |
| 3/4"       | 1 3/8   | 9/32  | 2 3/32   |
| 1"         | 1 47/64 | 17/64 | 2 3/8    |
| 1 1/4"     | 2 7/64  | 17/64 | 2 1/2    |
| 1 1/2"     | 2 3/8   | 19/64 | 2 11/16  |
| 2"         | 2 7/8   | 5/16  | 2 7/8    |
| 2 1/2"     | 3 33/64 | 5/16  | 3 11/16  |
| 3"         | 4 11/64 | 3/8   | 3 15/16  |
| 4"         | 5 13/64 | 7/16  | 4 27/64  |