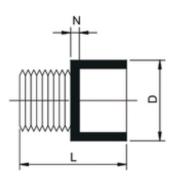

## 504 Series Sch80 Male Adapter

| DIMENSIONS |         |       | (INCHES) |
|------------|---------|-------|----------|
| SIZE       | D       | N     | L        |
| 1/2"       | 1 19/64 | 1/4   | 1 7/8    |
| 3/4"       | 1 3/8   | 9/32  | 2 3/32   |
| 1"         | 1 47/64 | 17/64 | 2 3/8    |
| 1 1/4"     | 2 7/64  | 17/64 | 2 1/2    |
| 1 1/2"     | 2 3/8   | 19/64 | 2 11/16  |
| 2"         | 2 7/8   | 5/16  | 2 7/8    |
| 2 1/2"     | 3 33/64 | 5/16  | 3 11/16  |
| 3"         | 4 11/64 | 3/8   | 3 15/16  |
| 4"         | 5 13/64 | 7/16  | 4 27/64  |