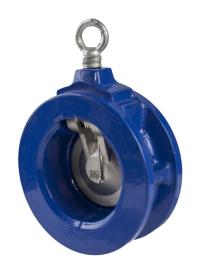

## 836 Series Cast Iron Wafer Style Check Valve

## **FEATURES**

- CAST IRON BODY
- SINGLE DISK
- STAINLESS STEEL 316 SPRING & DISK
- SIZES 2" 12"