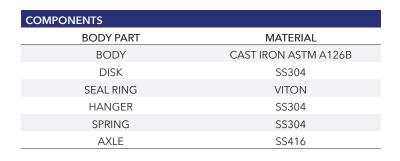

## **FEATURES**

- CAST IRON BODY
- SINGLE DISK
- STAINLESS STEEL 316 SPRING & DISK
- SIZES 2" 12"