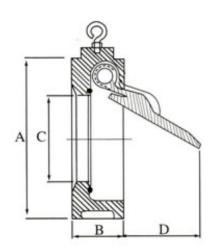

## **TEST PRESSURE**

SHELL: 250 PSISEALING: 200 PSI

• WORKING PRESSURE: 200 PSI

| DIMENSIONS |       |      |      |      | (INCHES)    |
|------------|-------|------|------|------|-------------|
| SIZE       | Α     | В    | С    | D    | WEIGHT (LB) |
| 2"         | 4.02  | 1.75 | 1.30 | 1.14 | 3.97        |
| 2 1/2"     | 4.76  | 1.89 | 1.85 | 1.18 | 5.29        |
| 3"         | 5.28  | 2.01 | 2.05 | 2.20 | 7.05        |
| 4"         | 6.77  | 2.24 | 2.99 | 2.95 | 11.90       |
| 5"         | 7.64  | 2.50 | 3.74 | 3.74 | 16.09       |
| 6"         | 8.66  | 2.76 | 4.76 | 4.49 | 20.28       |
| 8"         | 10.91 | 2.87 | 6.61 | 6.14 | 32.19       |
| 10"        | 13.27 | 3.11 | 7.64 | 7.36 | 52.03       |
| 12"        | 16.02 | 3.39 | 9.49 | 8.74 | 75.84       |