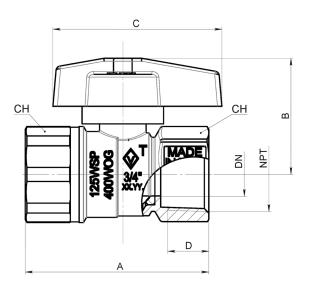

| DIMENSI | (INCHES) |      |      |      |      |      |
|---------|----------|------|------|------|------|------|
| SIZE    | DN       | Α    | В    | С    | D    | СН   |
| 1/2"    | 0.47     | 2.26 | 1.45 | 2.28 | 0.55 | 0.98 |
| 3/4"    | 0.59     | 2.48 | 1.57 | 2.28 | 0.57 | 1.22 |