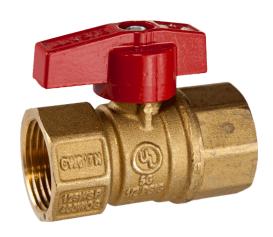

## 9660 Series Bugatti Forged Brass Valve 20R Reduced Port with Aluminum Handle

- ASSEMBLY IN RIGID PIPE SYSTEM
- NOMINAL PRESSURE (PN) IN BAR: 400 WOG, 125 WSP
- DIRECTION OF FLOW: BOTH DIRECTIONS
- TEMPERATURE RANGE: -4°F TO 248°F
- USE: GAS

| SPECIFICATION |                                   |
|---------------|-----------------------------------|
| THREAD ENDS   | ANSI B1.20.1                      |
| ORIFICE       | 0.47 TO 0.59                      |
| ACTUATOR      | ALUMINUM LEVER HANDLE             |
| OPERATOR      | 90° ROTATION WITH MECHANICAL STOP |