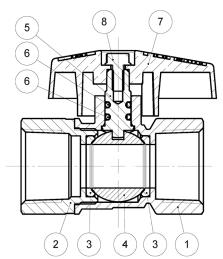

| COMPONENTS |                |                      |     |  |  |  |  |  |
|------------|----------------|----------------------|-----|--|--|--|--|--|
| NO.        | PART NAME      | MATERIAL             | QTY |  |  |  |  |  |
| 1          | BODY           | CW617N               | 1   |  |  |  |  |  |
| 2          | END CONNECTION | CW617N               | 1   |  |  |  |  |  |
| 3          | BALL SEAL      | PTFE                 | 2   |  |  |  |  |  |
| 4          | BALL           | CW617N, NI+CR PLATED | 1   |  |  |  |  |  |
| 5          | STEM           | CW614N               | 1   |  |  |  |  |  |
| 6          | O-RING         | NBR70SH              | 2   |  |  |  |  |  |
| 7          | HANDLE         | ALUMINUM             | 1   |  |  |  |  |  |
| 8          | SCREW          | STEEL, ZINC PLATED   | 1   |  |  |  |  |  |